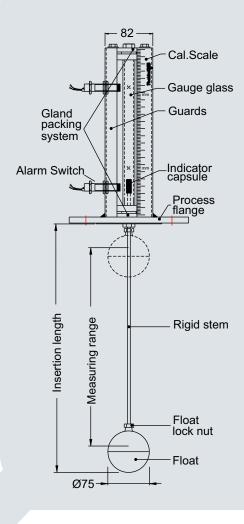

## **Construction & Operation:**

It consists of a rigid stem holding float at its lower end and red colored capsule at its upper end which moves inside the tubular gauge glass. This glass gauge is mounted on process flange through a gland packing system and protected by channel guards fitted with calibrated scale. As such "rising or falling liquid level" in the tank is indicated by the capsule moving inside the gauge. The gauge can be provided with max. 4 nos. of adjustable alarm switches as an option. The switch comprises a hermetically sealed reed switch housed in ss tube and each switch is located on channel corresponding to its preset levels. The switch is actuated by the magnetic capsule on reaching the corresponding preset level .

### **Specifications:**

Mounting : Top

Measuring Range : 500 - 3000 mm

Gauge Glass : 16mm OD

Borosilicate glass tube (HW)

Indicator : Red PP capsule

Stem : SS316 , PVDF ctd SS

Float : SS316 x 75 mm dia

Gland Packing : Neoprene

Gland : CI

Guards : Steel `C' Channel

Calibrated Scale : Polycarbonate (LC=2mm)

Process Flange : CS, 100 NB, ANSI 150# flange

Max. Temp : 100°C

Max. Test Pr. (amb temp) : 5 Kg/cm<sup>2</sup> Min Liquid Density : 0.8 g/cm<sup>3</sup>