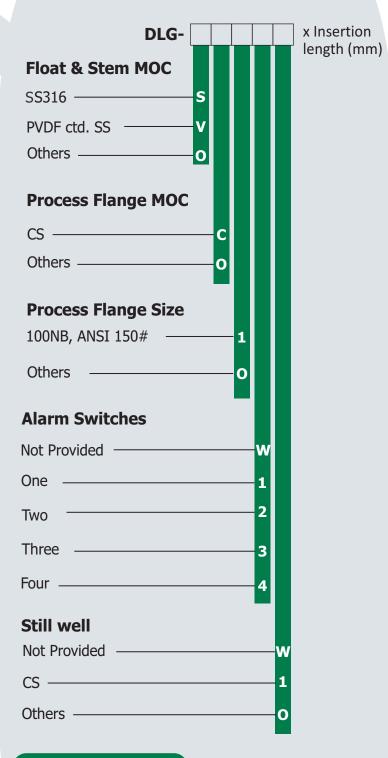

# **Model Identification**

## **Order Information:**

Model No along with liquid and its density of Liquid x Optg. Press & Temp x Insertion Length