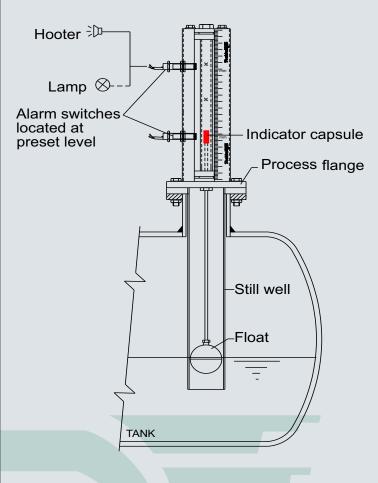

## **Schematic Diagram**

#### **Installation:**

Gauge is mounted on the tank top. Still well is recommended to isolate gauge float from turbulence in liquid. Switches can be connected to hooter / lamp for alarm generation or control and monitor liquid level in the tank.